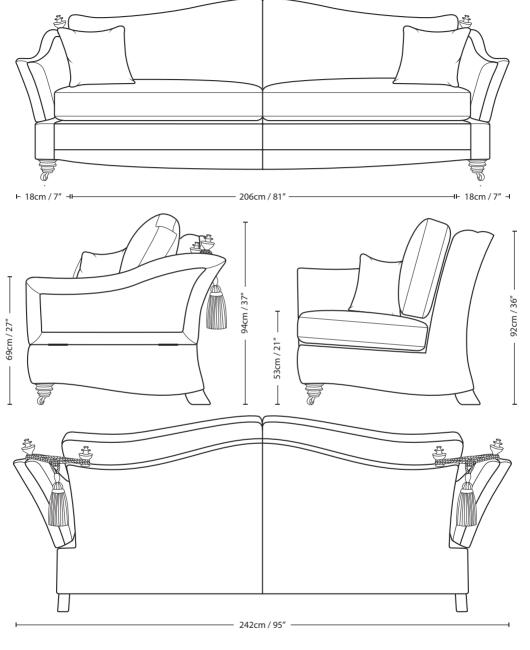

| -1.94 cm $/ 3/"$ $1.74$ cm $/ 95"$ $1.11$ cm $/ 44"$ $1.69$ cm $/ 7/"$ $1.92$ cm $/ 36"$ $1.53$ cm $/ 71"$ $1.18$ cm $/ 7"$ $1.56$ cm $/ 77"$ $1.76$ cm $/ 30"$ |  | Overall<br>Height<br>94cm / 37" |  | Overall<br>Width<br>242cm / 95" | Overa<br>Dept | ı | Arm<br>Height<br>69cm / 27" |  | Back Height<br>of Frame<br>92cm / 36" |  | Seat<br>Height<br>53cm / 21" |  | <b>Arm</b><br><b>Width</b><br>18cm / 7" |  | Inside Width<br>Arm to Arm<br>206cm / 81" |  | Seat Depth<br>to Cushions<br>56cm / 22" | Seat Depth<br>no Cushions<br>76cm / 30" |
|-----------------------------------------------------------------------------------------------------------------------------------------------------------------|--|---------------------------------|--|---------------------------------|---------------|---|-----------------------------|--|---------------------------------------|--|------------------------------|--|-----------------------------------------|--|-------------------------------------------|--|-----------------------------------------|-----------------------------------------|
|-----------------------------------------------------------------------------------------------------------------------------------------------------------------|--|---------------------------------|--|---------------------------------|---------------|---|-----------------------------|--|---------------------------------------|--|------------------------------|--|-----------------------------------------|--|-------------------------------------------|--|-----------------------------------------|-----------------------------------------|